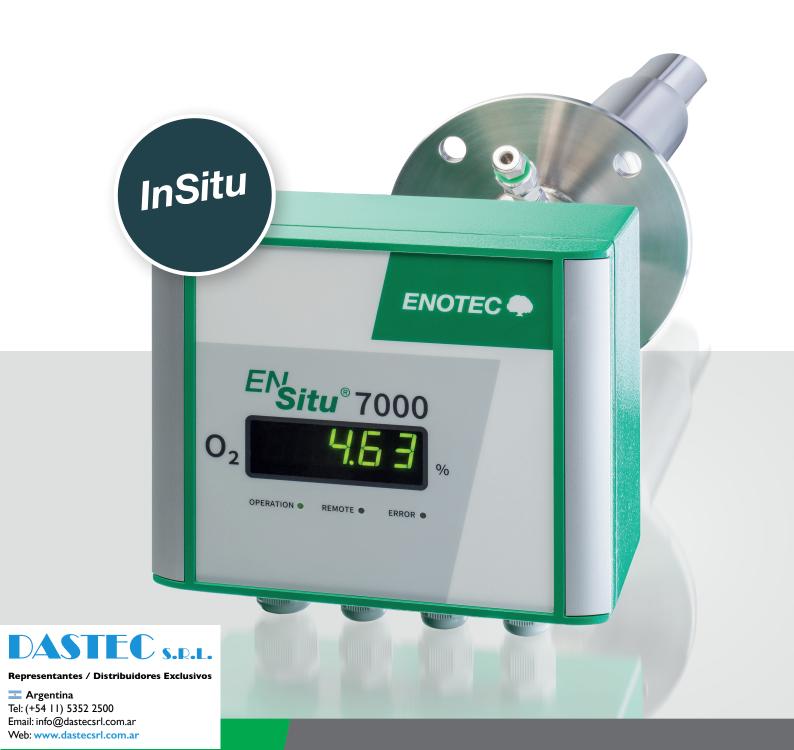

## ENSITU® 7000 O<sub>2</sub> transmitter probe

For small sized boiler and furnace applications

### Install, power up and measure

Decades of experience in design and construction of highest quality analyzers have resulted in the <code>ENSITU®</code> 7000, a budget friendly  ${\rm O_2}$  transmitter probe, made by <code>ENOTEC</code>.

Being able to withstand high flue gas temperatures up to 600°C and high dust loads, the *ENSITU*® 7000 allows a fast and continuous measurement.

Highly versatile and robust, the new *ENOTEC* analyzer is the ideal solution for process control in small to medium sized boilers, using all applicable fuels such as gas, oil and coal. The *ENSITU*® 7000 works out of the box, needing no calibration or instrument air supply.