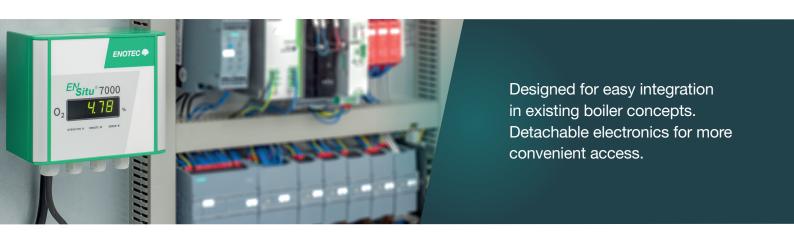

*ENSITU*<sup>®</sup> 7000 measures InSitu: diffusion takes place through the large filter with v-shield. Flue gas extraction and conditioning is not necessary.

Installation takes a matter of minutes: Install using an industry standard flange, power up and measure. Available in 3 lengths, the *ENSITU*® 7000 is designed for easy integration in existing boiler concepts.

At any time, all saved data can be sent conveniently from your device for archiving or to *ENOTEC* for support.

The electronics are detachable for easier access if necessary and can be wall or cabinet mounted.