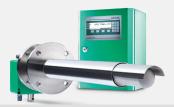

### Install, power up and measure

Decades of experience in design and construction of highest quality analyzers have resulted in the <code>ENSITU®</code> 7000, a budget friendly  ${\rm O_2}$  transmitter probe, made by <code>ENOTEC</code>.

Being able to withstand high flue gas temperatures up to 600°C and high dust loads, the *ENSITU*® 7000 allows a fast and continuous measurement.

Highly versatile and robust, the new *ENOTEC* analyzer is the ideal solution for process control in small to medium sized boilers, using all applicable fuels such as gas, oil and coal. The *ENSITU*® 7000 works out of the box, needing no calibration or instrument air supply.

*ENSITU*<sup>®</sup> 7000 measures InSitu: diffusion takes place through the large filter with v-shield. Flue gas extraction and conditioning is not necessary.

Installation takes a matter of minutes: Install using an industry standard flange, power up and measure. Available in 3 lengths, the *ENSITU*® 7000 is designed for easy integration in existing boiler concepts.