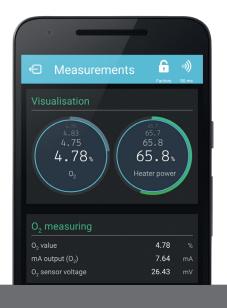

# Plug and play operation with smart analyzer control

Using your smartphone or tablet, *ENSITU*® 7000 can be completely controlled and configured. The *ENOTEC* Remote app is available for free.

Additionally, your process or analyzer data can be viewed in real-time, including a comprehensive data storage with process and analyzer history.

## Intuitive operation using ENOTEC Remote

Free ENOTEC app for remote diagnostics.

Configuration and operation via *ENOTEC* Remote app using your smartphone or tablet.

Send process and analyzer data directly from the app for archiving or support purposes.