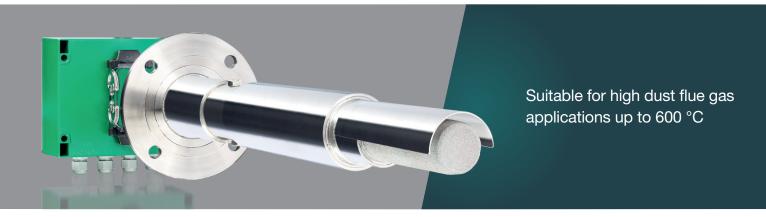

Being able to withstand high flue gas temperatures up to 600°C and high dust loads, the *ENSITU*® 7000 allows a fast and continuous measurement.

Highly versatile and robust, the new *ENOTEC* analyzer is the ideal solution for process control in small to medium sized boilers, using all applicable fuels such as gas, oil and coal. The *ENSITU*® 7000 works out of the box, needing no calibration or instrument air supply.