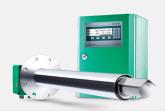

*ENSITU*<sup>®</sup> 7000 measures InSitu: diffusion takes place through the large filter with v-shield. Flue gas extraction and conditioning is not necessary.

Installation takes a matter of minutes: Install using an industry standard flange, power up and measure. Available in 3 lengths, the *ENSITU*® 7000 is designed for easy integration in existing boiler concepts.

#### Technical specification

| Measuring principle     | Zirconium dioxide, InSitu | Probe material       | 1.4571 (316Ti)           |
|-------------------------|---------------------------|----------------------|--------------------------|
| Probe insertion depth   | 313 mm, 536 mm, 996 mm    | Flange connection    | corresponds to DN65 PN6  |
| Reaction time           | approx. 0,5 seconds       | Power supply voltage | 48 VDC, 5A max.          |
| Accuracy                | ± 0,2 % O <sub>2</sub>    | Ambient temperature  | -40 °C +70 °C            |
| Process gas pressure    | 950 - 1050 mbar           | IP code              | IP 66 / NEMA 4X          |
| Process gas temperature | max. 600 °C               | Interfaces           | 4 - 20 mA, ENOTEC Remote |