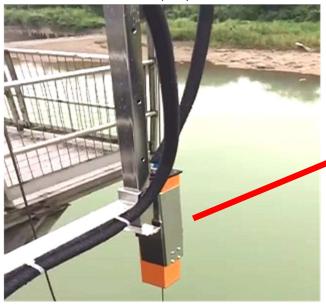

#### **KOREA**

*Undisclosed*, Research into oil spill detection under Arctic conditions *K-Water*, Hydroelectric plant, Andong *S-Oil*, oil refinery, Ulsan

K-Water, Hydroelectric plant, Daejeong

KECO (Korea Environmental Corporation) Gyeonggi Government, River monitoring, Yangju and Pocheon cities